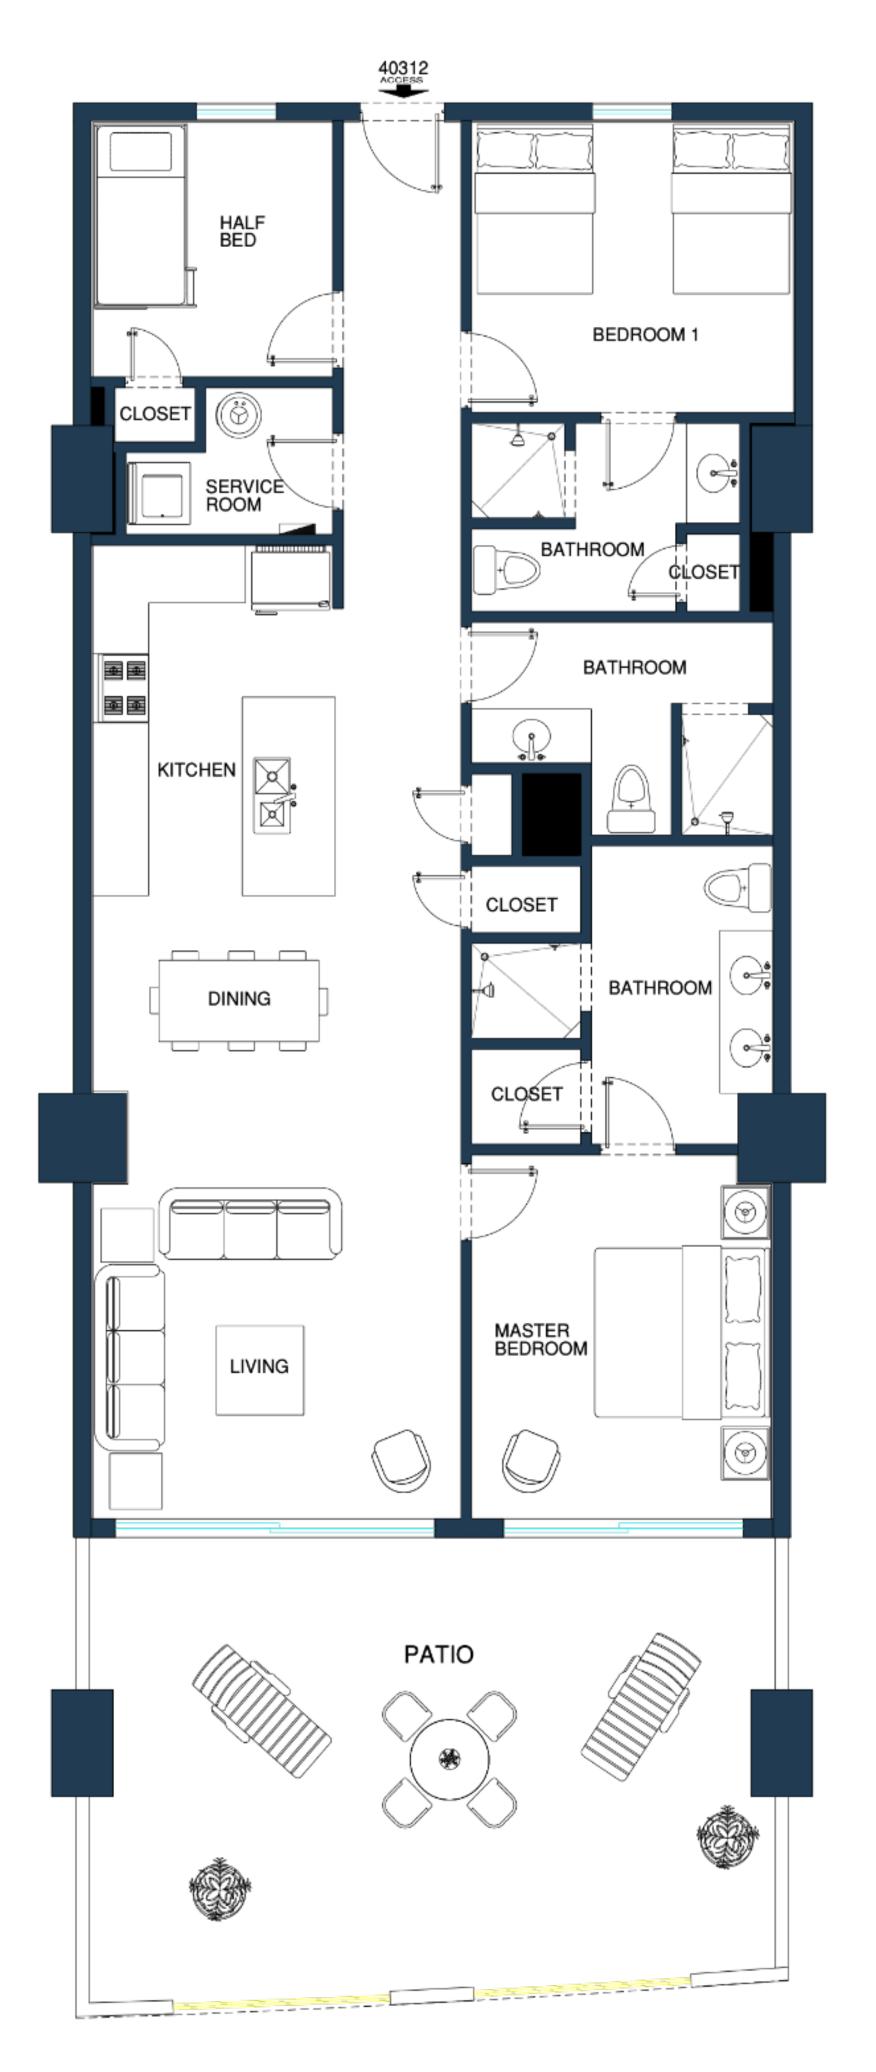

#### **CONDO TYPE 12**

2 1/2 Bedroom, 3 Bathroom LIVING: 1,399 SQ. FT., PATIO 449 SQ. FT. BUILDING "D"