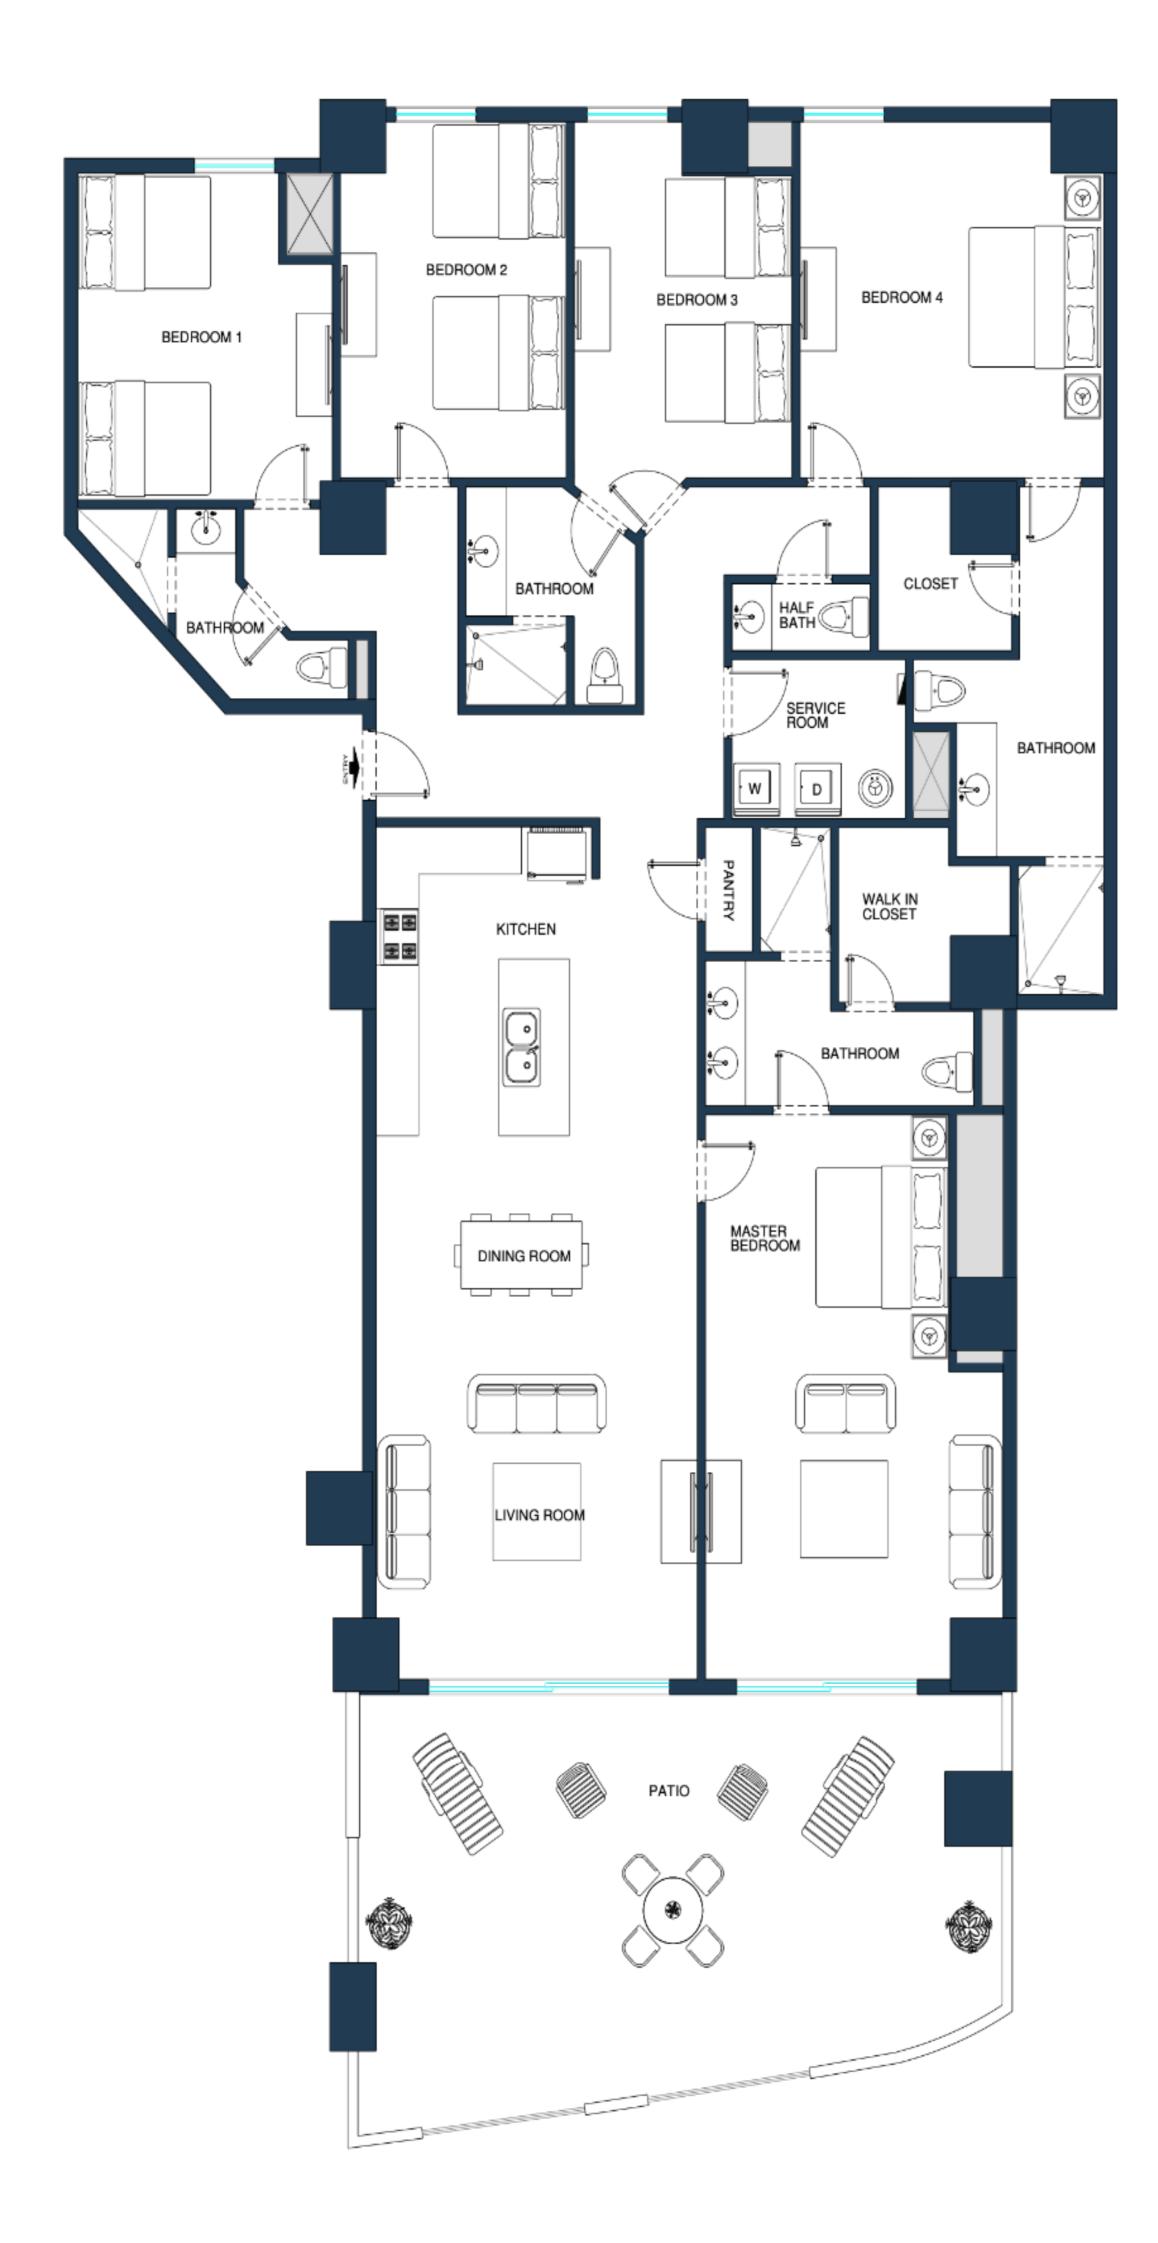

#### **CONDO TYPE 10**

5 Bedroom, 4 1/2 Bathroom LIVING: 2,848 SQ. FT., PATIO 590 SQ. FT. BUILDING "D"