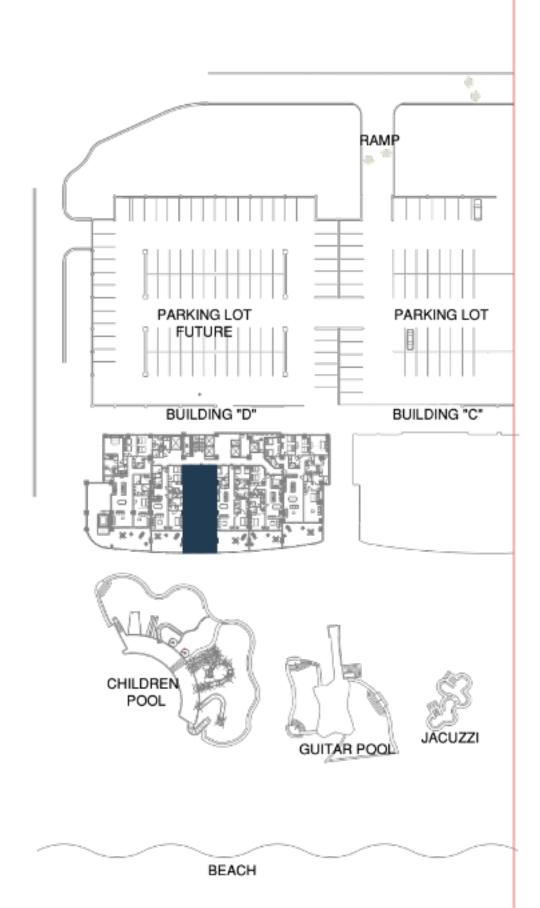

#### **CONDO TYPE 10**

5 Bedroom, 4 1/2 Bathroom LIVING: 2,848 SQ. FT., PATIO 590 SQ. FT. BUILDING "D"