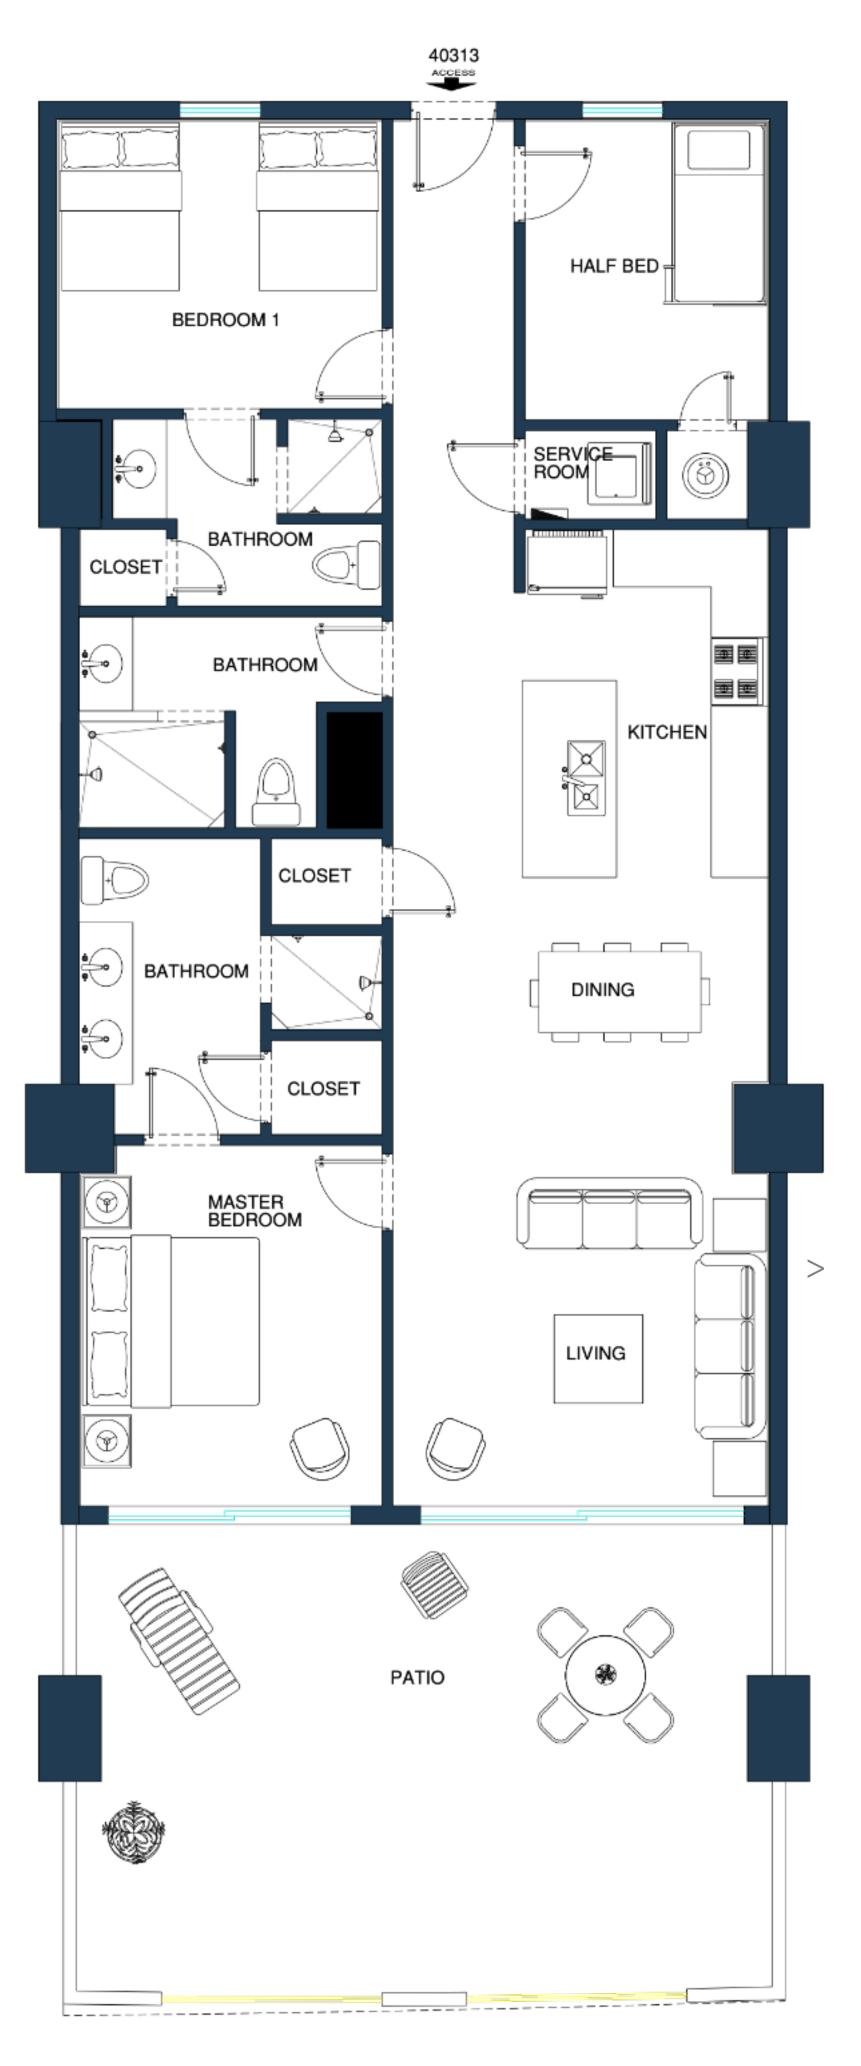

#### **CONDO TYPE 13**

2 1/2 Bedroom, 3 Bathroom LIVING: 1,399 SQ. FT., PATIO 468 SQ. FT. BUILDING "D"