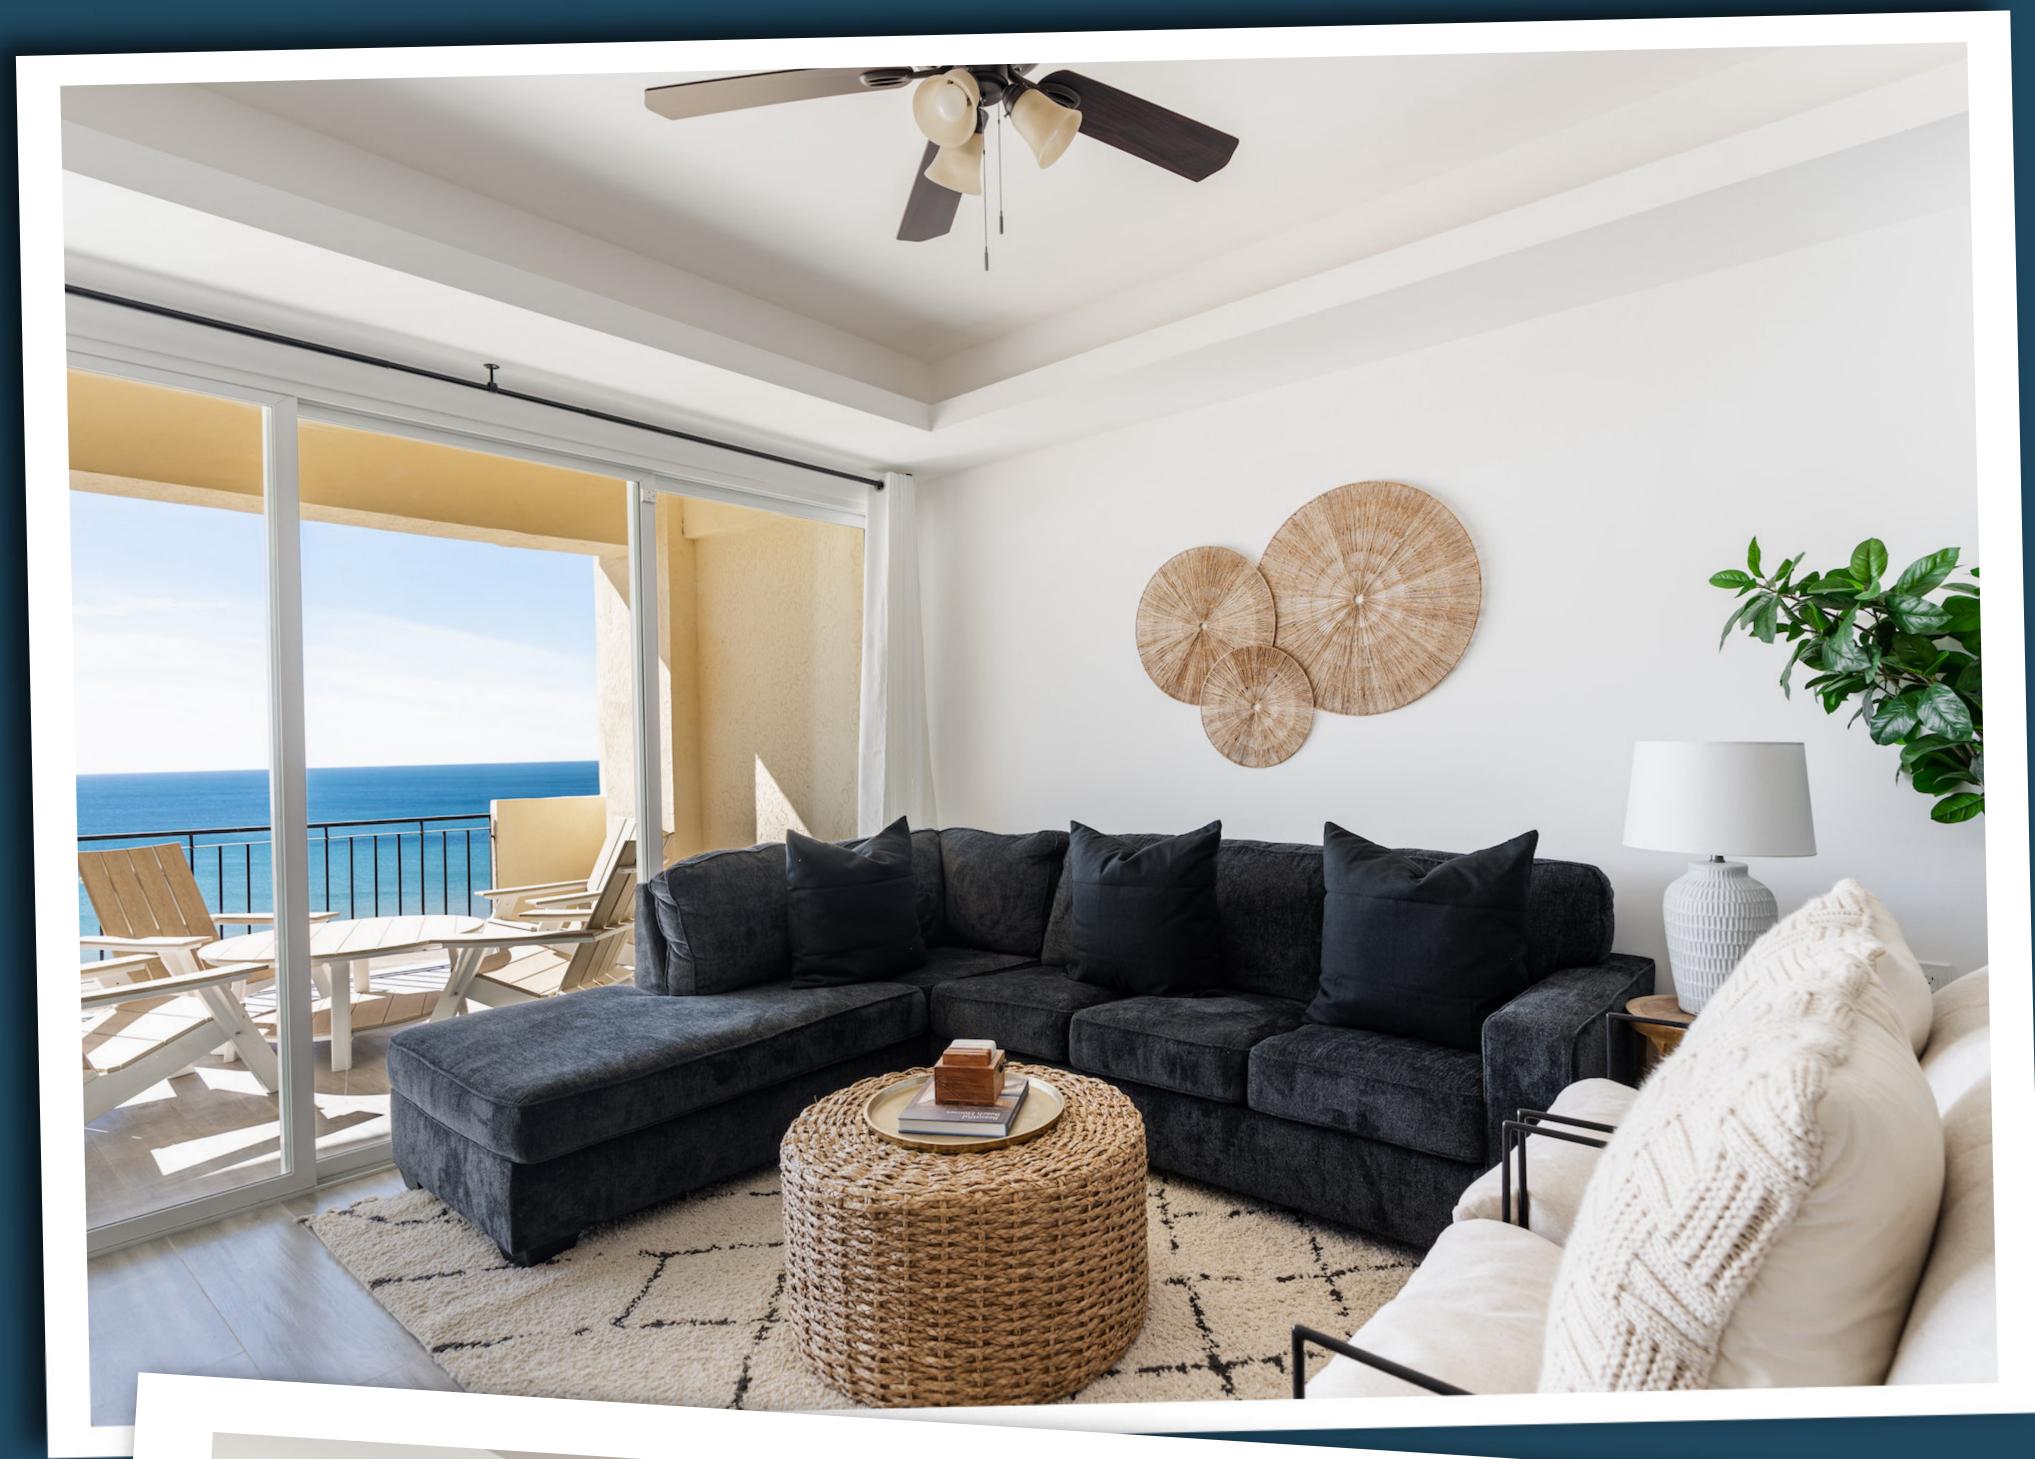

#### **Distinctive Interiors**

Standard Floor Tile throughout
Stained Cabinets, Doors and Trim
Solid Wood Panel Interior Doors
Interior Lever Handle Door Hardware
Decorative Ceiling Fanswith lights in
Living room and all bedrooms
Decorative Ceiling Fanswith lights in
Living room and all bedrooms
Prewired for Cable and Data
Closets include storage shelving
Linen and Owner-lockoff closets (per plan)
Laundry Room
Washer and Dryer