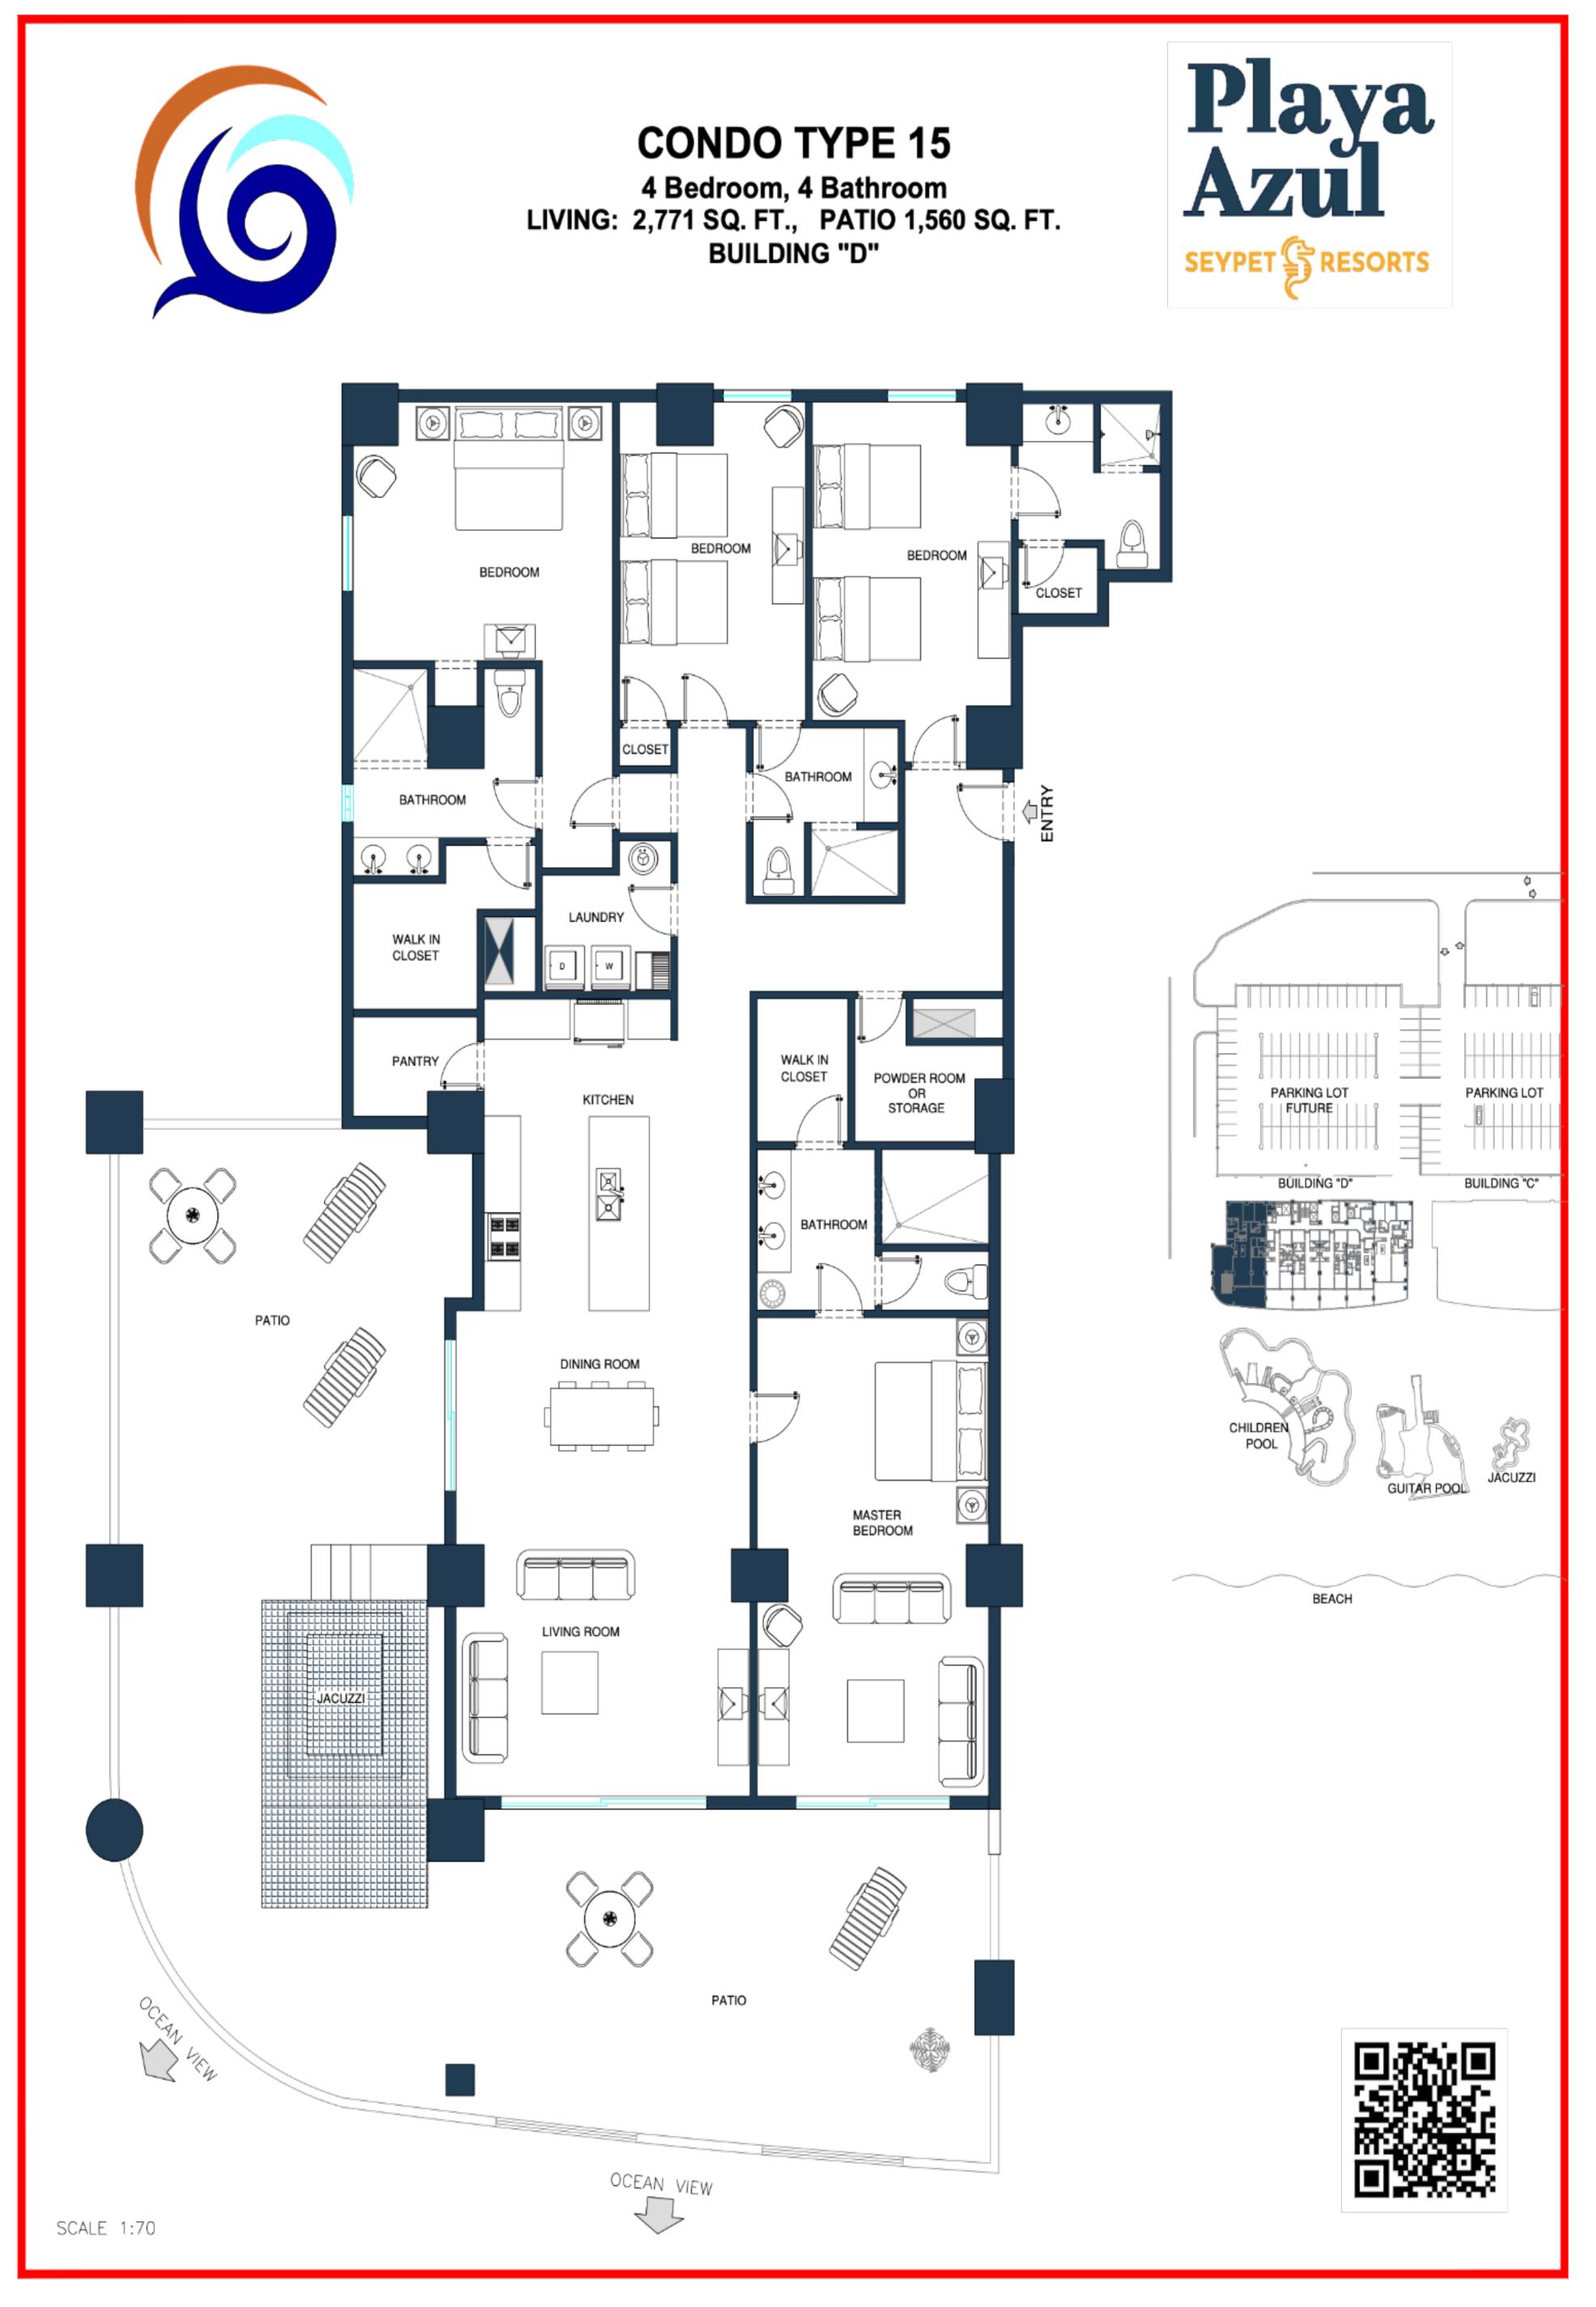

#### **CONDO TYPE 10**

5 Bedroom, 4 1/2 Bathroom LIVING: 2,848 SQ. FT., PATIO 590 SQ. FT. BUILDING "D"