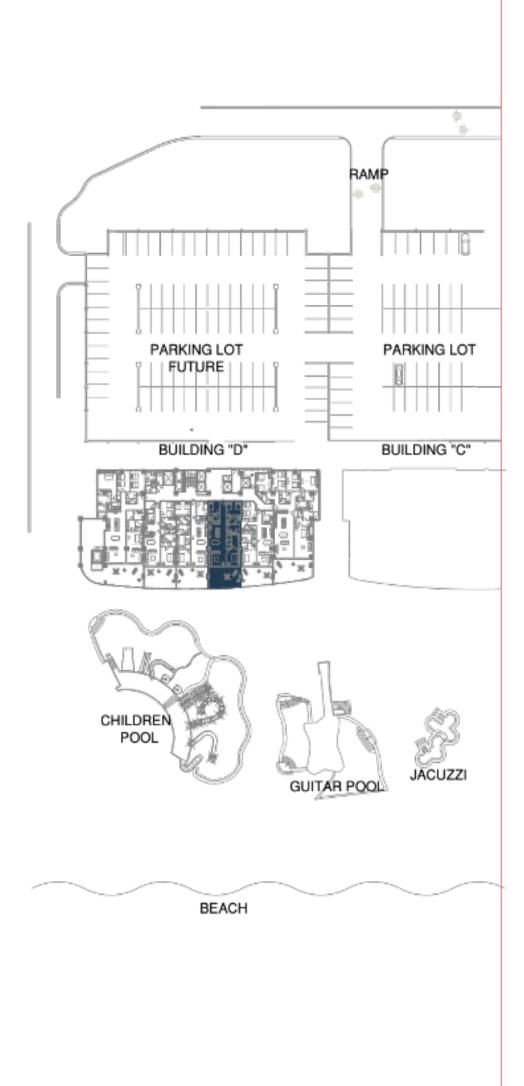

#### **Property Amenities**

Expansive Pools and Heated Spas
Restaurant and Bar with beach view and
Indoor and outdoor seating
Rental Check-in Area in Lobby
Exercise Equipment room
Property Manager Office
Sales Office and decorated models
Pool Swim-up Bar
Kids Pool with multiple water slides
Wide Walkway to beach
Beach Snack and Beverage Bar
Beach Rentals
Parking
24 hour security