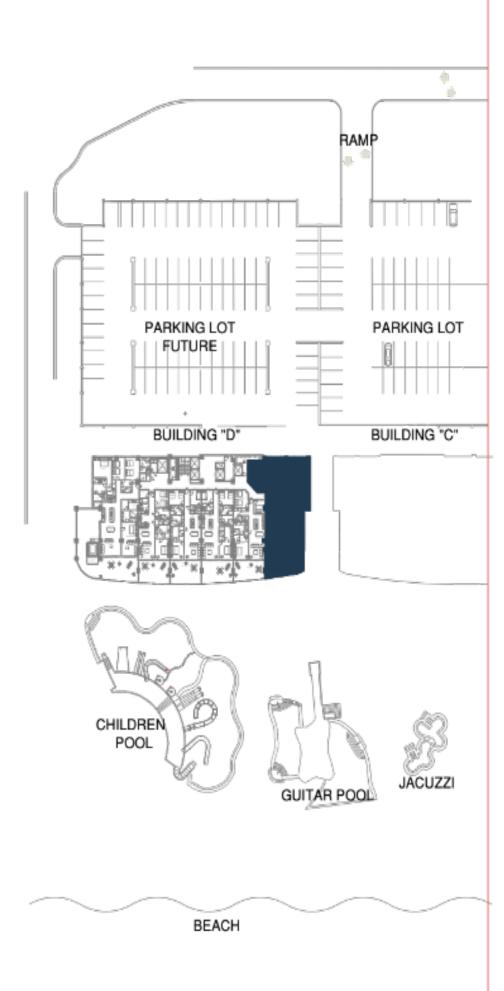

#### **CONDO TYPE 10**

5 Bedroom, 4 1/2 Bathroom LIVING: 2,848 SQ. FT., PATIO 590 SQ. FT. BUILDING "D"