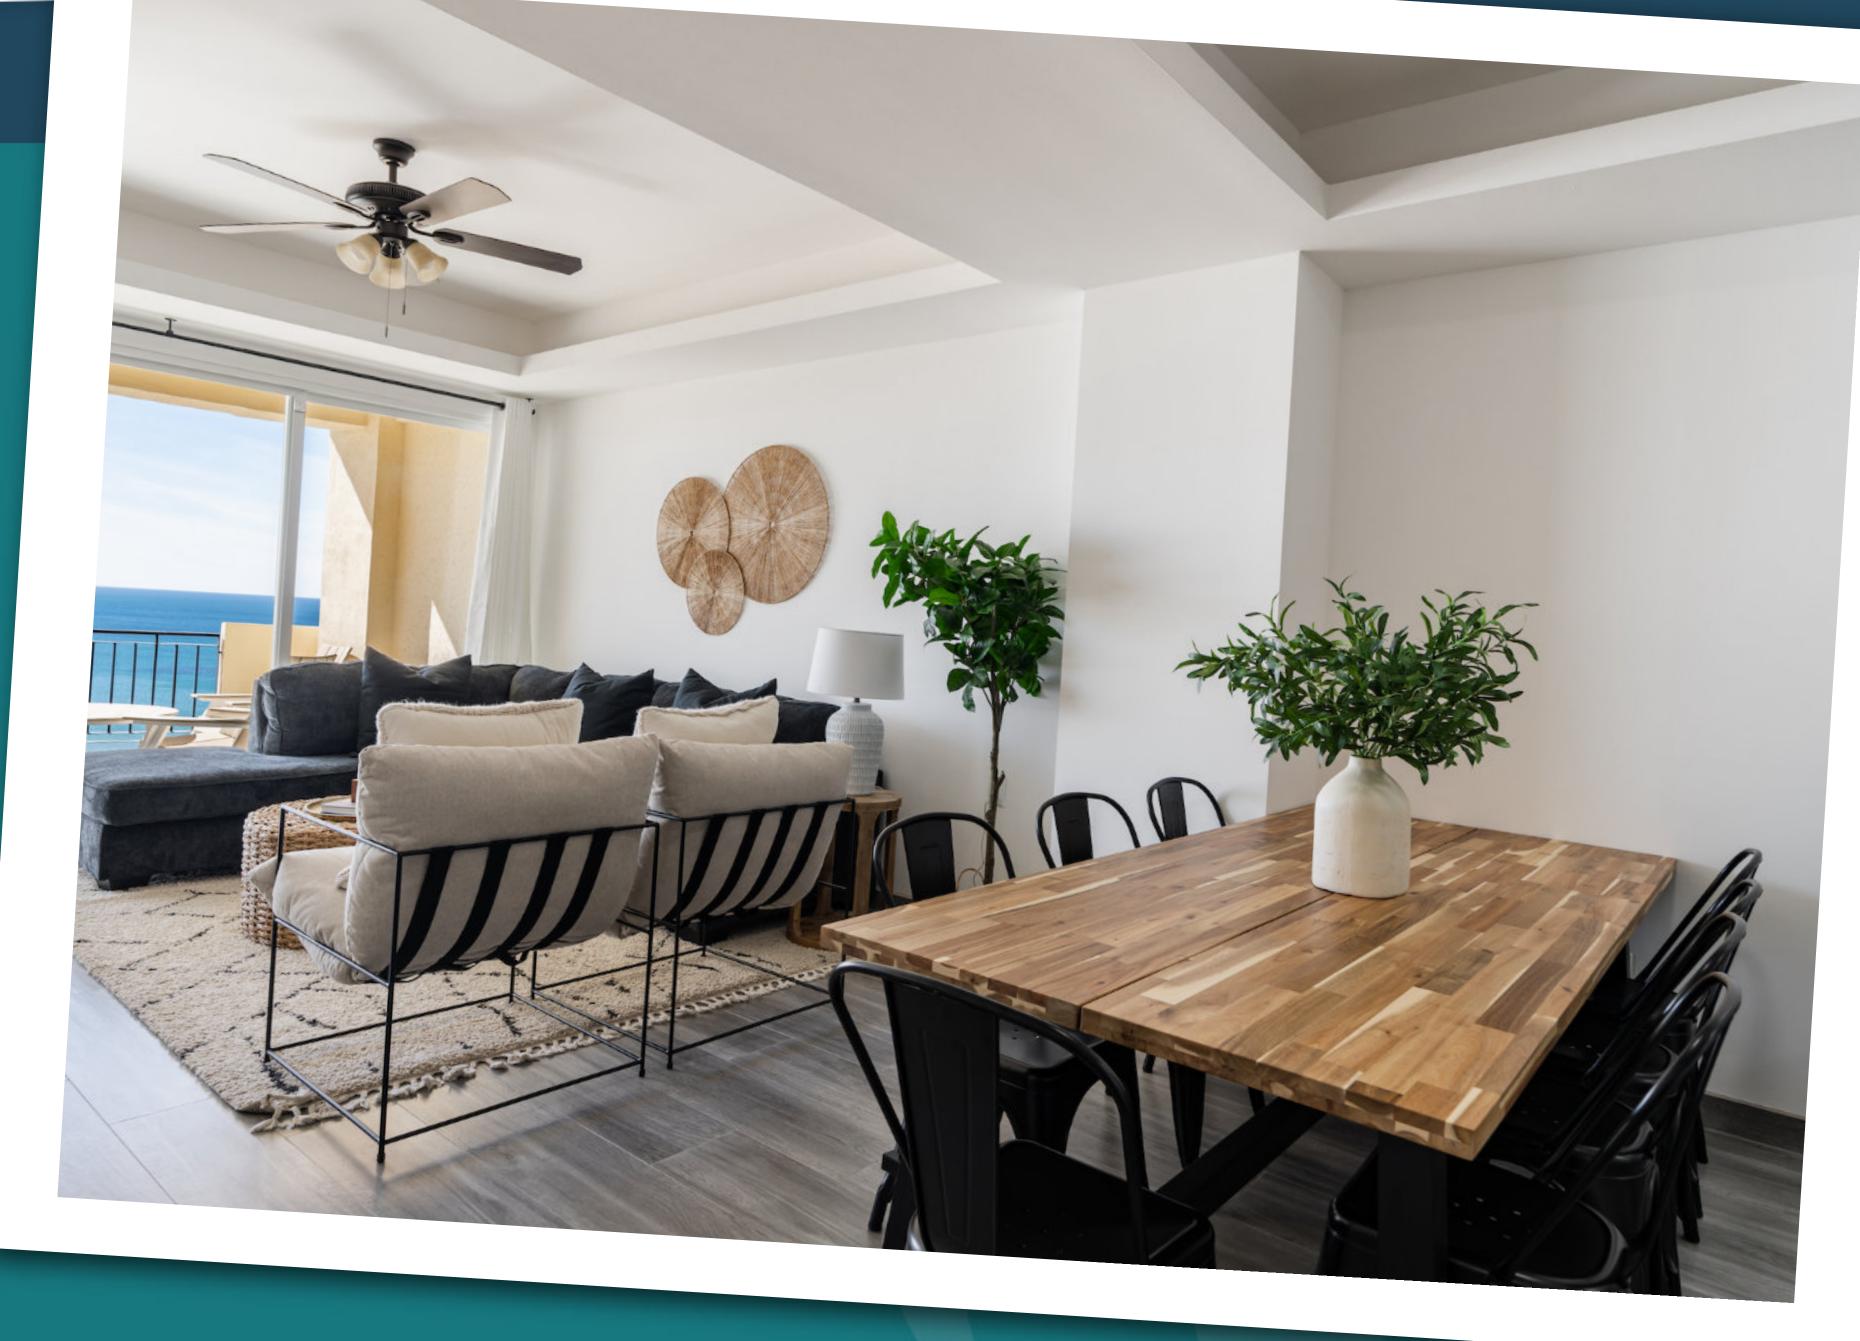

#### **Distinctive Interiors**

Standard Floor Tile throughout
Stained Cabinets, Doors and Trim
Solid Wood Panel Interior Doors
Interior Lever Handle Door Hardware
Decorative Ceiling Fanswith lights in
Living room and all bedrooms
Decorative Ceiling Fanswith lights in
Living room and all bedrooms
Prewired for Cable and Data
Closets include storage shelving
Linen and Owner-lockoff closets (per plan)
Laundry Room
Washer and Dryer